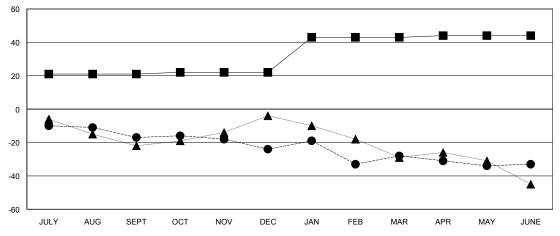

## GOALS AND ACTUAL MEMBERS CUMULATIVE

| ■- | NEW MEMBER GROWTH NET GOAL |
|----|----------------------------|
|    |                            |

NEW MEMBER GROWTH ACTUAL LAST YEAR MEMBERSHIP ACTUAL

| DROPPED CLUBS: 1 |     |
|------------------|-----|
| DROPPED MEMBERS  |     |
| DECEASED         | 24  |
| CLUB CANCELLED   | 0   |
| OTHER            | 84  |
| TOTAL            | 108 |